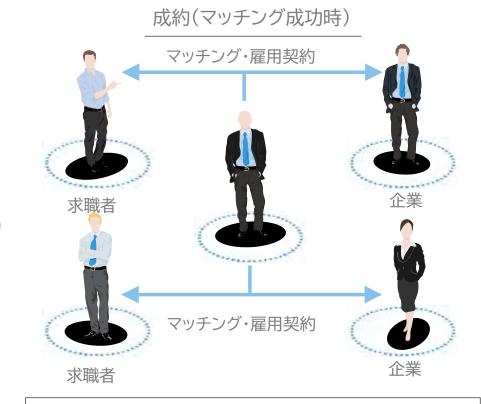

# 人材ビジネス(人材派遣・人材紹介)の特徴

### 労働市場の仲介機能(働きたい「人」と仕事をお願いしたい「企業」のお見合いを成就させる)

求職者・企業とも登録は無料。専任の職員による目利きにより「合いそうな企業」「合いそうな人」を選択

人材会社を経由してマッチング(お見合い)し、成約した際の報酬を人材会社が得る(成功報酬型)