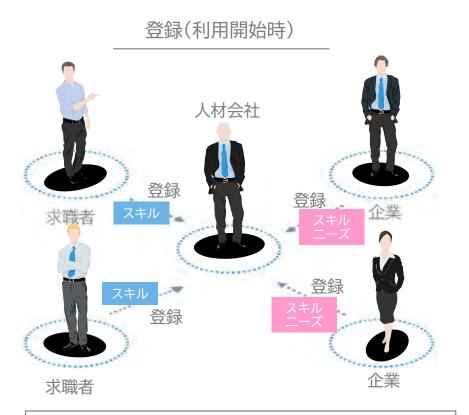

# 人材ビジネス(人材派遣・人材紹介)の特徴

### 労働市場の仲介機能(働きたい「人」と仕事をお願いしたい「企業」のお見合いを成就させる)

求職者・企業とも登録は無料。専任の職員による目利きにより「合いそうな企業」「合いそうな人」を選択

人材会社を経由してマッチング(お見合い)し、成約した際の報酬を人材会社が得る(成功報酬型)