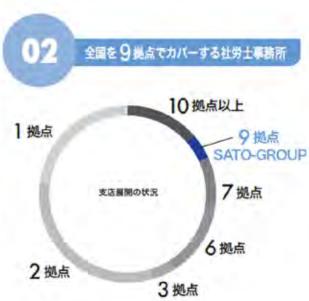

### 社会保険労務士法人は全国一の規模

小規模個人事務所の多い士業事務所の中で、一定品質のサービスを安定して提供する目的で組織されている事務所は限られています。本誌『FIVE STAR MAGAZINE』の2021年の調査(\*\*)では、全国で従業員数が50名を超えている社会保険労務士事務所の数は、わずか22事務所。全国24,158の社会保険労務士事務所(\*\*)の中で、最大の規模を有しています。

1 位

24,158 事務所

SATO-GROUP の社会保険労務士法人は、全国9箇所に拠点を展開しています。10拠点以上を展開している事務所はフランチャイズ型と事務組合型の事務所であり、そのほかの多店舗展開事務所も一部の主要都市には拠点がありません。全国主要都市に事務所があり、サービスを提供できる社労士事務所として、稀有の存在となっています。

(出所:FIVESTAR MAGAZINE(2021))