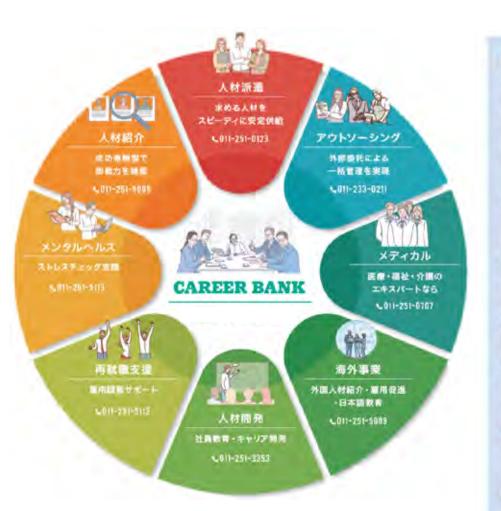

2億5,624万円(2023年5月31日現在: 札幌証券取引所 上場) 993,000株(2023年5月31日現在)

代表取締役社長 佐藤 良雄

単体:366名 連結:644名(臨時的雇用者数を含む

:2023年5月31日現在)

- 1. 人材派遣事業
- 2. メディカル事業
- 3. アウトソーシング事業
- 4. 人材派遣関連事業(関東)
- 5. 人材紹介事業
- 6. 再就職支援事業
- 7. ペイロール事業
- 8. 人材開発(研修)事業 等